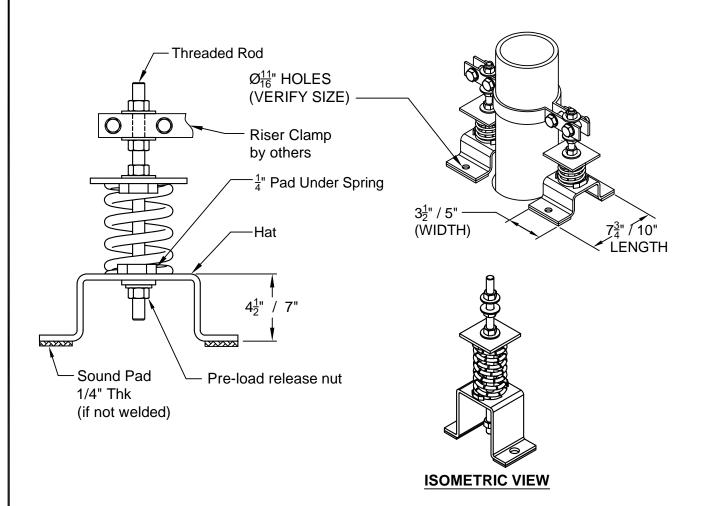

| TYPICAL CALLOUT  |             |  |  |
|------------------|-------------|--|--|
| Pipe ——<br>Riser | Spring Size |  |  |
| PRI - G853       |             |  |  |

## Notes:

Dimensions in inches Loads in pounds.

## Surface Treatments

Hardware Zinc Plated.
Hat and pressure plate Black Primer.
Springs Powder coated.

Hat dimensions are dependant on spring selection. Check with Caldyn.

| SPRING ID    | RATED CAPACITY (lbs) | SPRING RATE<br>(lbs / in.) |  |
|--------------|----------------------|----------------------------|--|
| G213, G303,  | 213, 303,            | 72, 102                    |  |
| G853, G1223, | 853, 1223,           | 251, 408                   |  |
| G1769        | 1769                 | 590                        |  |

| 3" Deflection<br>Rated Load (lbs) | Threaded Rod<br>DIA.   LENGTH |        |              | MENSIONS<br>LENGTH |
|-----------------------------------|-------------------------------|--------|--------------|--------------------|
| G213, G303                        | Ø <sup>5</sup> 8"             | 20" ** | 3 <u>1</u> " | 7 <del>3</del> "   |
| G853, G1223, G1769                | Ø <sup>3</sup> <sub>4</sub> " | 20" ** | 5"           | 10"                |

<sup>\*\*</sup> VERIFY RISER CLAMP SIZE & ROD LENGTH

|                                                                                                                   | JOB:      | Dwg. No.   | Date              | TYPE                     |
|-------------------------------------------------------------------------------------------------------------------|-----------|------------|-------------------|--------------------------|
|                                                                                                                   |           | F345       | 12/21/16          | PRI                      |
|                                                                                                                   | CUSTOMER: | PREP By:   | Date<br>6-29-2021 | 1 1 1 1                  |
| CALIFORNIA DYNAMICS CORPORATION<br>5572 ALHAMBRA AVE. LOS ANGELES CA, 90032<br>PH. 323-223-3882 FAX. 323-223-7941 |           | CHKD By:   | Date              | PIPE RISER<br>PRE-LOADED |
| email: caldyn@earthlink.net  "CALL US - TO SET THINGS RIGHT"                                                      | TAG:      |            |                   | OF DEEL COTION           |
| Assoc. Member                                                                                                     |           | DO NOT SCA | LE DRAWING        | 3" DEFLECTION            |