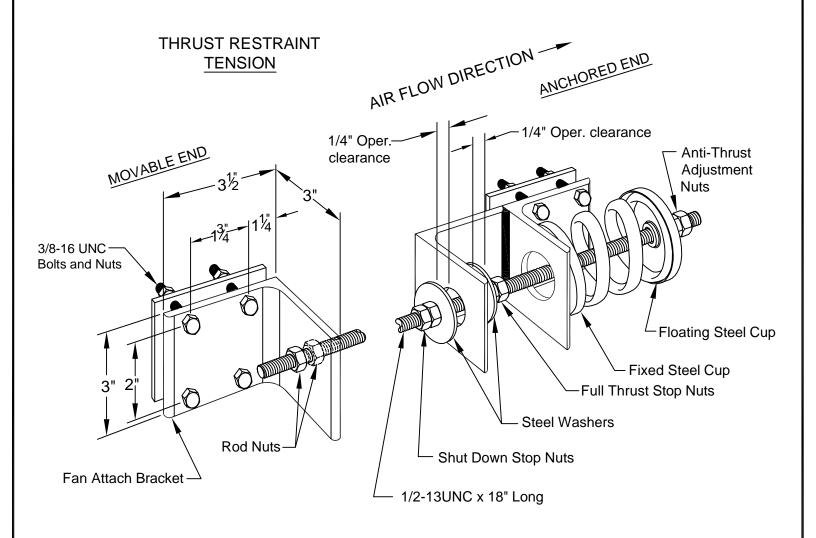

Notes:

Dimensions are in inches

Installation Instructions
See file F68



| 2" Defle | 2" Deflection |  |  |
|----------|---------------|--|--|
| Spring   | Rated<br>Lbs. |  |  |
| F 120    | 120           |  |  |
| F 155    | 155           |  |  |
| F 195    | 195           |  |  |
| F 312    | 312           |  |  |
| F 348    | 348           |  |  |
| F 497    | 497           |  |  |

| CALLIN                                   |
|------------------------------------------|
| CALIFORNIA DYNAMICS CORPORATION          |
| 5572 ALHAMBRA AVE. LOS ANGELES CA, 90032 |
| PH. 323-223-3882 FAX. 323-223-7941       |
| email: caldyn@earthlink.net              |
| "CALL US - TO SET THINGS RIGHT"          |
| Assoc. Member                            |

| JOB:      | Dν |
|-----------|----|
|