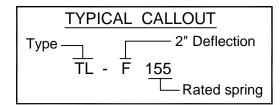

Notes:

Dimensions are in inches

Installation Instructions
See file F68

| 2" Defle | 2" Deflection |  |  |
|----------|---------------|--|--|
| Spring   | Rated<br>Lbs. |  |  |
| F 120    | 120           |  |  |
| F 155    | 155           |  |  |
| F 195    | 195           |  |  |
| F 312    | 312           |  |  |
| F 348    | 348           |  |  |
| F 497    | 497           |  |  |